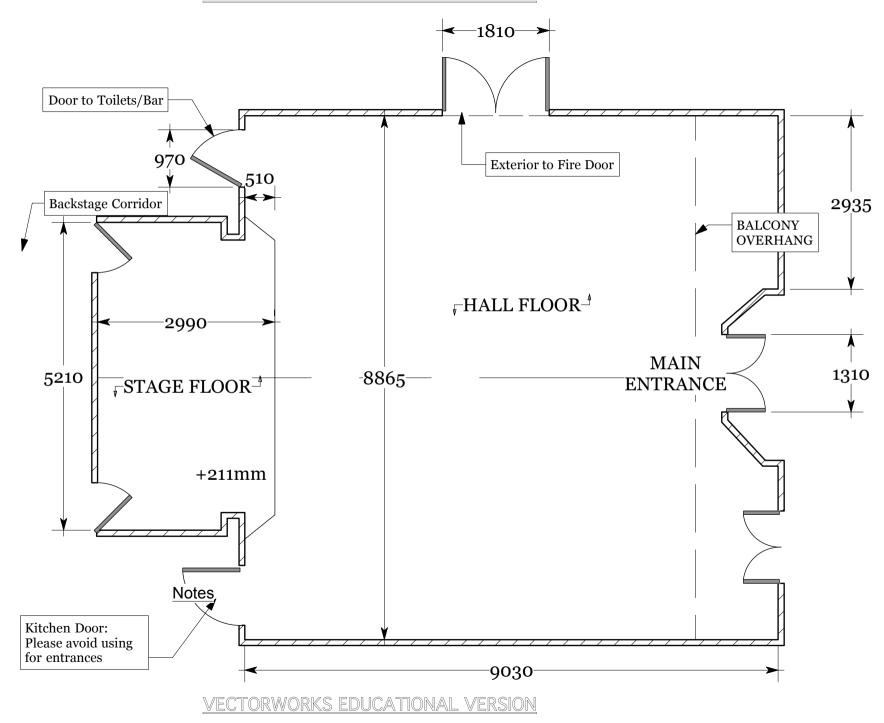

Scale: 3/16" = 1'-0"
Units: Millimetres
Date: 23NOV2014
Revised: 21DEC2014
File: The Space GP.vwx

## Drawing by: **Miriam Michaels**

mshmichaels@gmail.com mshmichaels.com

GROUNDPLAN

PLATE 1 OF 1